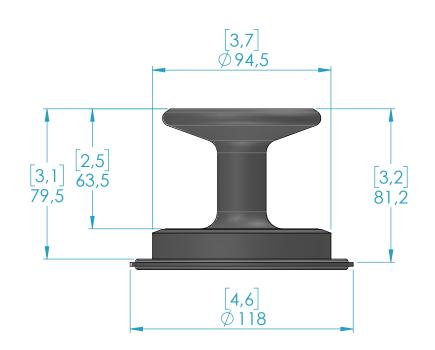

## **Replacement Diaphragm for:**

OEM Part = EP30 Material: EPDM Used on Radial Diaphragm Valve

|                                                       | Name | Date     | •                               |                       |        | рμ         |           | Л°  |
|-------------------------------------------------------|------|----------|---------------------------------|-----------------------|--------|------------|-----------|-----|
| Drawn                                                 | HiP  | 3-2-2023 |                                 |                       |        |            |           | ř   |
| Checked                                               |      |          | TITLE                           |                       |        |            |           |     |
| Complies with CFR 177.2600                            |      |          |                                 | D                     | D3(    | <b>0-E</b> | RD-A      |     |
| and Conforms to<br>USP Class VI Biological Reactivity |      |          | Size<br>A                       | FOOT PRINT DIMENSIONS |        |            |           |     |
| Tests Section #87 and #88                             |      |          | FILE NAME: 1500A0006-BASIC-DD30 |                       |        |            |           |     |
|                                                       |      |          | SCALE: 1:2                      |                       | UNITS: | mm         | Sheet 1 o | f 1 |