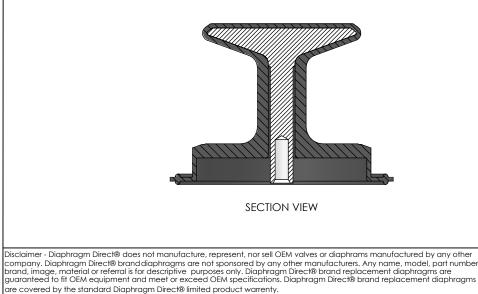

## **Replacement Diaphragm for:**

OEM Part = EP30 Material: EPDM Used on Radial Diaphragm Valve

|                                                       | Name | Date     | •                               |                       |        | рμ         |           | Л°  |
|-------------------------------------------------------|------|----------|---------------------------------|-----------------------|--------|------------|-----------|-----|
| Drawn                                                 | HiP  | 3-2-2023 |                                 |                       |        |            |           | ř   |
| Checked                                               |      |          | TITLE                           |                       |        |            |           |     |
| Complies with CFR 177.2600                            |      |          |                                 | D                     | D3(    | <b>0-E</b> | RD-A      |     |
| and Conforms to<br>USP Class VI Biological Reactivity |      |          | Size<br>A                       | FOOT PRINT DIMENSIONS |        |            |           |     |
| Tests Section #87 and #88                             |      |          | FILE NAME: 1500A0006-BASIC-DD30 |                       |        |            |           |     |
|                                                       |      |          | SCALE: 1:2                      |                       | UNITS: | mm         | Sheet 1 o | f 1 |